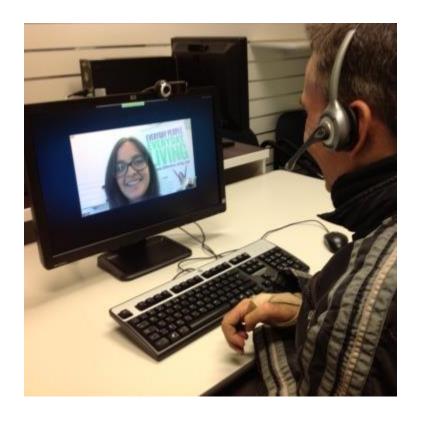

#### **Telehealth**

Even if you're unable to visit us, we can still see you.

With the tablet, computer or mobile device you can still access our services.